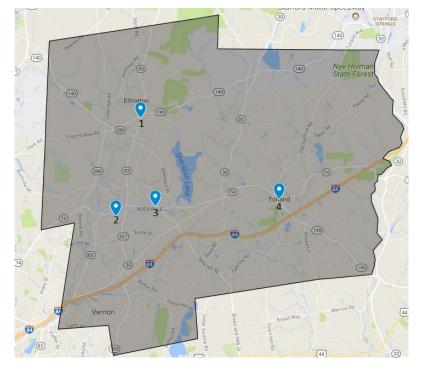

| Mobile Foodshare Locations in Tri-Towns 2020 |                         |                         |                                       |                                            |
|----------------------------------------------|-------------------------|-------------------------|---------------------------------------|--------------------------------------------|
| Map #                                        | 1                       | 2                       | 3                                     | 4                                          |
| Name                                         | Ellington LDS<br>Church | Park West<br>Apartments | Cornerstone / St.<br>Bernard's Church | United Congregational<br>Church of Tolland |
| Town                                         | Ellington               | Vernon                  | Rockville (Vernon)                    | Tolland                                    |
| Address                                      | 2 Maple Street          | 24 Terrace Drive        | 25 St. Bernard's<br>Terrace           | 45 Tolland Green                           |
| Day                                          | Every other<br>Thursday | Every other Tuesday     | Every other Thursday                  | Every other Thursday                       |
| Time                                         | 9:00-9:30 A.M.          | 1:00-1:30 P.M.          | 10:15 – 10:45 A.M.                    | 10:00 - 10:30 A.M.                         |
| March                                        | 12, 26                  | 3, 17, 31               | 5, 19                                 | 12, 26                                     |
| April                                        | 9, 23                   | 14, 28                  | 2, 16, 30                             | 9, 23                                      |
| May                                          | 7, 21                   | 12, 26                  | 14, 28                                | 7, 21                                      |
| June                                         | 4, 18                   | 9, 23                   | 11, 25                                | 4, 18                                      |
| July                                         | 2, 16, 30               | 7, 21                   | 9, 23                                 | 2, 16, 30                                  |
| August                                       | 13, 27                  | 4, 18                   | 6, 20                                 | 13, 27                                     |
| September                                    | 10, 24                  | 1, 15, 29               | 3, 17                                 | 10, 24                                     |
| October                                      | 8, 22                   | 13, 27                  | 1, 15, 29                             | 8, 22                                      |
| November                                     | 5, 19                   | 10, 24                  | 12                                    | 5, 19                                      |
| December                                     | 3, 17, 31               | 8, 22                   | 10, 24                                | 3, 17, 31                                  |